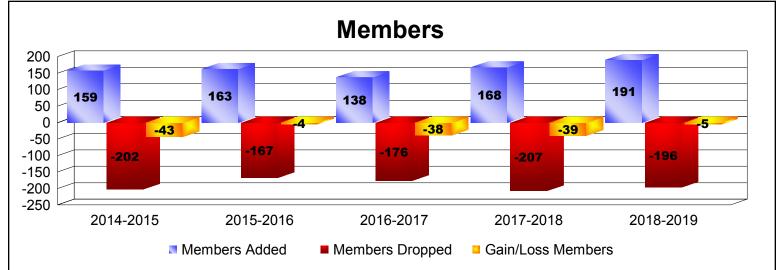

District 201V3 As of June 2019 Cumulative

| Year      | New<br>Clubs | Dropped<br>Clubs | Gain/<br>Loss<br>Clubs | New<br>Members | Charter<br>Members | Reinstate<br>Members | Transfer<br>Members | Total<br>Member<br>Added | Total<br>Members<br>Dropped | Gain/<br>Loss<br>Members |
|-----------|--------------|------------------|------------------------|----------------|--------------------|----------------------|---------------------|--------------------------|-----------------------------|--------------------------|
| 2014-2015 | 0            | 0                | 0                      | 124            | 2                  | 7                    | 26                  | 159                      | -202                        | -43                      |
| 2015-2016 | 0            | 0                | 0                      | 130            | 2                  | 12                   | 19                  | 163                      | -167                        | -4                       |
| 2016-2017 | 0            | 0                | 0                      | 102            | 1                  | 4                    | 31                  | 138                      | -176                        | -38                      |
| 2017-2018 | 0            | 0                | 0                      | 135            | 0                  | 13                   | 20                  | 168                      | -207                        | -39                      |
| 2018-2019 | 1            | -1               | 0                      | 141            | 21                 | 5                    | 24                  | 191                      | -196                        | -5                       |
| Average   | 0            | 0                | 0                      | 126            | 5                  | 8                    | 24                  | 164                      | -190                        | -26                      |