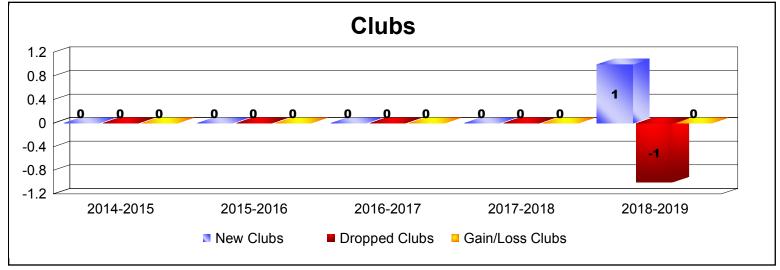

District 201V3 As of June 2019 Cumulative

| Year      | New<br>Clubs | Dropped<br>Clubs | Gain/<br>Loss<br>Clubs | New<br>Members | Charter<br>Members | Reinstate<br>Members | Transfer<br>Members | Total<br>Member<br>Added | Total<br>Members<br>Dropped | Gain/<br>Loss<br>Members |
|-----------|--------------|------------------|------------------------|----------------|--------------------|----------------------|---------------------|--------------------------|-----------------------------|--------------------------|
| 2014-2015 | 0            | 0                | 0                      | 124            | 2                  | 7                    | 26                  | 159                      | -202                        | -43                      |
| 2015-2016 | 0            | 0                | 0                      | 130            | 2                  | 12                   | 19                  | 163                      | -167                        | -4                       |
| 2016-2017 | 0            | 0                | 0                      | 102            | 1                  | 4                    | 31                  | 138                      | -176                        | -38                      |
| 2017-2018 | 0            | 0                | 0                      | 135            | 0                  | 13                   | 20                  | 168                      | -207                        | -39                      |
| 2018-2019 | 1            | -1               | 0                      | 141            | 21                 | 5                    | 24                  | 191                      | -196                        | -5                       |
| Average   | 0            | 0                | 0                      | 126            | 5                  | 8                    | 24                  | 164                      | -190                        | -26                      |